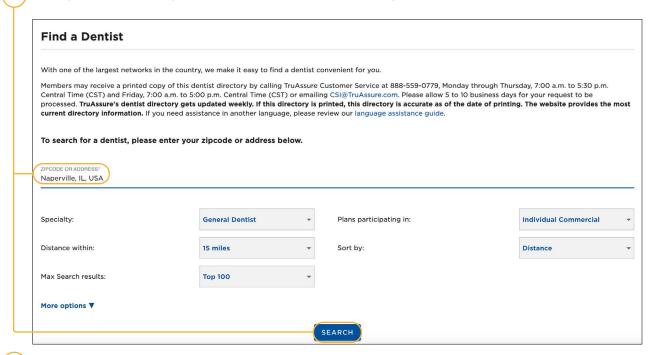

## Find a network dentist and start saving with TruAssure today!

- 1.) Visit <u>TruAssure.com</u> and click on <u>Find a Dentist</u> at the top of the page.
- 2.) To search for a dentist, you are required to enter your zipcode or address.
- 3.) Select your search criteria. You can filter by distance, max number of search results, plan type and provider specialty. The "Sort by" drop down allows you to sort your results by distance, name, city, clinic name and zipcode.
- 4. You will need to select the type of plan you have. If you are a group dental plan member (you receive coverage through your employer/group), select **Group** as your Plan Type.\* If you have a TruAssure Max Savings, Choice or Choice Plus individual dental plan, select **Individual Commercial** as your Plan Type.\* If you have a TruAssure Basic or Preferred individual dental plan, select **Individual Exchange** as your Plan Type.\*
- **5.** By selecting **More options** you can search by a provider's last name and if the provider is accepting new patients.

**6.** Once you have entered your zipcode or address and selected your search criteria, click **Search**.

7. Search results provide the dentist's name, contact and office information, including directions to the office location, as well as specialty, gender, non-English languages spoken, office hours and whether the provider is accepting new patients.