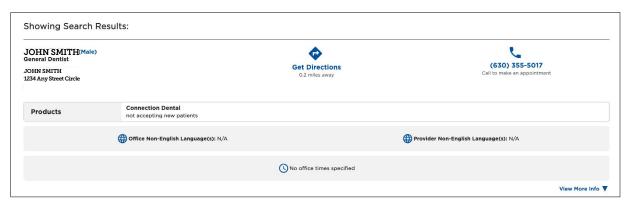

**6.** Once you have entered your zipcode or address and selected your search criteria, click **Search**.

7. Search results provide the dentist's name, contact and office information, including directions to the office location, as well as specialty, gender, non-English languages spoken, office hours and whether the provider is accepting new patients.